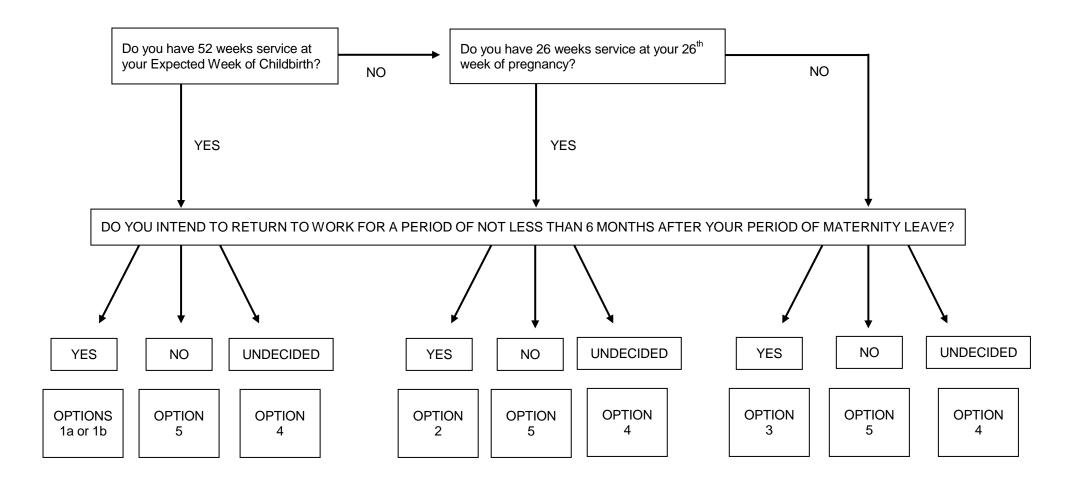

## **OPTION SUMMARY**

The options for maternity leave and pay which are available to you are summarised as follows:

| Options                                                          | Criteria                                                                                                                                                                                                                                                        | Maternity            | Maternity Pay                                                                                                                                                                                                                                                                 |
|------------------------------------------------------------------|-----------------------------------------------------------------------------------------------------------------------------------------------------------------------------------------------------------------------------------------------------------------|----------------------|-------------------------------------------------------------------------------------------------------------------------------------------------------------------------------------------------------------------------------------------------------------------------------|
|                                                                  |                                                                                                                                                                                                                                                                 | Leave<br>Entitlement | Entitlement                                                                                                                                                                                                                                                                   |
| Occupational<br>Maternity Leave<br>Scheme (Options<br>1a and 1b) | Minimum of 52 weeks' service at the date of your EWC  Intention to return to work following Maternity Leave for at least 6 months                                                                                                                               | Up to 52<br>weeks    | Option 1a  18 weeks of full pay; 21 weeks of Statutory Maternity Pay (SMP) 13 weeks unpaid  Option 1b  9 weeks of full pay; 18 weeks of half pay 12 weeks of SMP 13 weeks unpaid                                                                                              |
| Statutory<br>Maternity Leave<br>Scheme (Option<br>2)             | Minimum of 26 weeks' (but less than 52 weeks') service at the 26 <sup>th</sup> week of pregnancy  Intention to return to work following Maternity Leave (no minimum period required)  Average weekly earnings above the minimum level set out by the Government | Up to 52<br>weeks    | Option3 6 weeks at 90% of your normal pay 33 weeks of SMP 13 weeks unpaid                                                                                                                                                                                                     |
| Maternity<br>Allowance<br>(Option 3)                             | Less than 26 weeks' service at the 26 <sup>th</sup> week of pregnancy  Intention to return to work following Maternity Leave (no minimum period required)                                                                                                       | Up to 52<br>weeks    | The University cannot pay you SMP, although you may be eligible to receive a Maternity Allowance from your local Jobcentre Plus Office. You will receive an application form from the Payroll Section which you should complete and take to your local Jobcentre Plus Office. |
| Undecided About<br>Returning to<br>Work (Option 4)               | Undecided about whether to return to work or not following the birth of your baby                                                                                                                                                                               | Up to 52<br>weeks    | Any minimum statutory entitlement (SMP or Maternity Allowance).  However, if you qualify for the University's Occupational Maternity Pay scheme and decide to return to work for a minimum period of 6 months, you will receive retrospective payment of OMP                  |
| Not Returning to<br>Post (Option 5)                              | Decided not to return to work following maternity leave                                                                                                                                                                                                         | Up to 52<br>weeks    | Any minimum statutory entitlement (SMP or Maternity Allowance).                                                                                                                                                                                                               |

## **MATERNITY BENEFITS FLOWCHART**