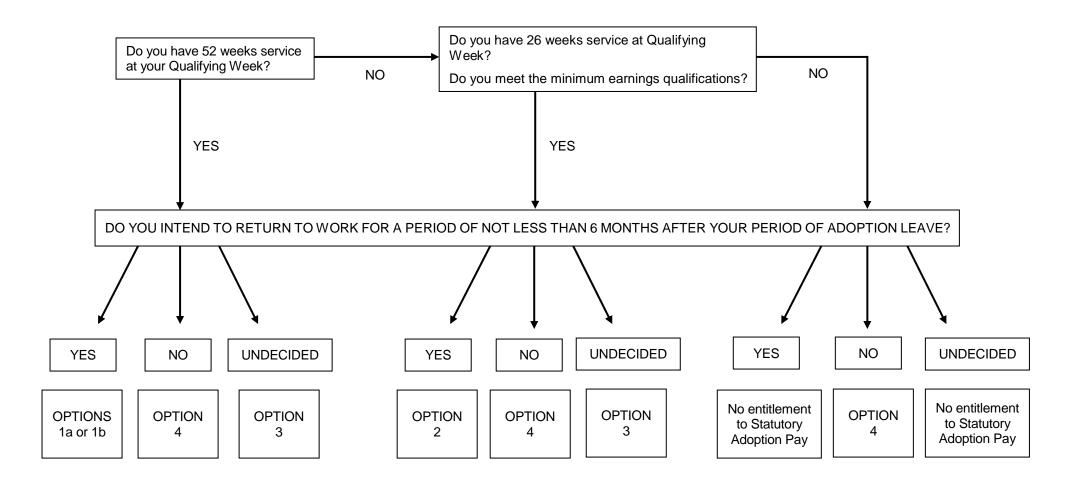

## **OPTION SUMMARY**

The options for adoption leave and pay which are available to you are summarised as follows:

| Options                                                         | Criteria                                                                                                                                                                                                                                                                         | Adoption Leave<br>Entitlement | Adoption Pay Entitlement                                                                                                                                                                                                     |
|-----------------------------------------------------------------|----------------------------------------------------------------------------------------------------------------------------------------------------------------------------------------------------------------------------------------------------------------------------------|-------------------------------|------------------------------------------------------------------------------------------------------------------------------------------------------------------------------------------------------------------------------|
| Occupational<br>Adoption Leave<br>Scheme (Options<br>1a and 1b) | Minimum of 52 weeks' service into your Matching Week  Intention to return to work following Adoption Leave for at least 6 months                                                                                                                                                 | Up to 52 weeks                | Option 1a  18 weeks of full pay; 21 weeks of Statutory Adoption Pay (SAP) 13 weeks unpaid  Option 1b  9 weeks of full pay; 18 weeks of half pay 12 weeks of SAP 13 weeks unpaid                                              |
| Statutory Adoption<br>Leave<br>Scheme (Option 2)                | No service criteria for leave but a minimum of 26 weeks' (but less than 52 weeks') service into your Matching Week  Intention to return to work following Adoption Leave (no minimum period required)  Average weekly earnings above the minimum level set out by the Government | Up to 52 weeks                | Option3 39 weeks of Statutory Adoption Pay (SAP) 13 weeks unpaid                                                                                                                                                             |
| Undecided About<br>Returning to Work<br>(Option 3)              | Undecided about whether to return to work or not following Adoption Leave                                                                                                                                                                                                        | Up to 52 weeks                | Any statutory entitlement (SAP).  However, if you qualify for the University's Occupational Adoption Pay scheme and decide to return to work for a minimum period of 6 months, you will receive retrospective payment of OAP |
| Not Returning to Post (Option 4)                                | Decided not to return to work following Adoption Leave                                                                                                                                                                                                                           | Up to 52 weeks                | Any statutory entitlement (SAP).                                                                                                                                                                                             |

## ADOPTION PAY/LEAVE ENTITLEMENT FLOWCHART (from 5 April 2015)